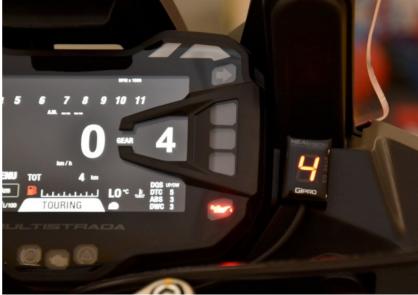

## Ducati Multistrada 1260 2018- (GPAT-D01)

Connect the Glpro Red wire to the Brown/White wire at the ignition coil connector.

(Black, 3-pole connector at the left side.)

Typical position for the Gear Indicator.