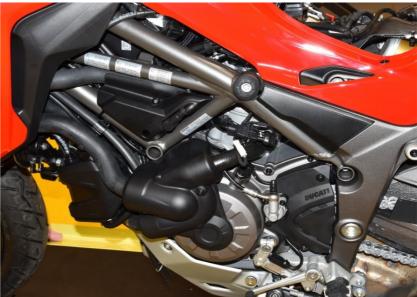

## Ducati Multistrada 1260 2018- (GPAT-D01)

Remove the seats and the side fairings.

Lift up or remove the fuel tank.

Locate the White, 3-pole gear position sensor connector at the left side.

(Wire colors in the connector: Black, Yellow/Green, Brown/Violet.)