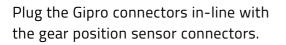

## Ducati Multistrada 1260 2018- (GPAT-D01)

Remove the seats and the side fairings.

Lift up or remove the fuel tank.

Locate the White, 3-pole gear position sensor connector at the left side.

(Wire colors in the connector: Black, Yellow/Green, Brown/Violet.)