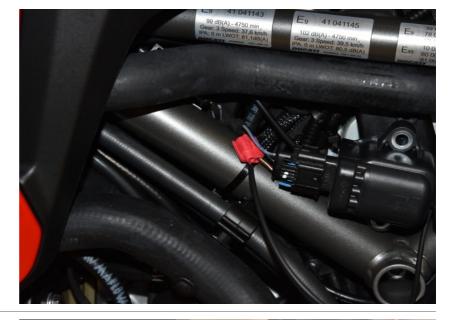

## Ducati Multistrada 1260 2018- (GPAT-D01)

Connect the Glpro Red wire to the Brown/White wire at the ignition coil connector.

(Black, 3-pole connector at the left side.)

Typical position for the Gear Indicator.