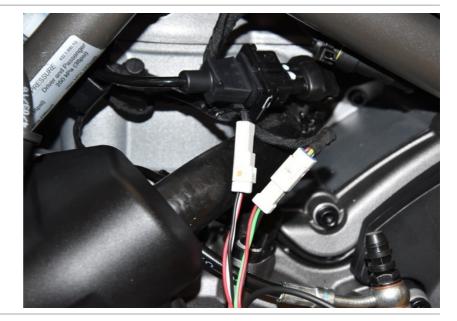

## Ducati Multistrada 1260 2018- (GPAT-D01)

Remove the seats and the side fairings.

Lift up or remove the fuel tank.

Locate the White, 3-pole gear position sensor connector at the left side.

(Wire colors in the connector: Black, Yellow/Green, Brown/Violet.)