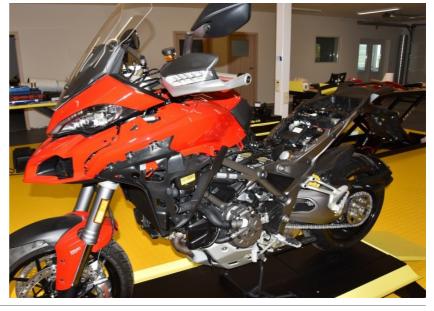

## Ducati Multistrada 1260 2018- (GPAT-D01)

Remove the seats and the side fairings.

Lift up or remove the fuel tank.

Locate the White, 3-pole gear position sensor connector at the left side.

(Wire colors in the connector: Black, Yellow/Green, Brown/Violet.)